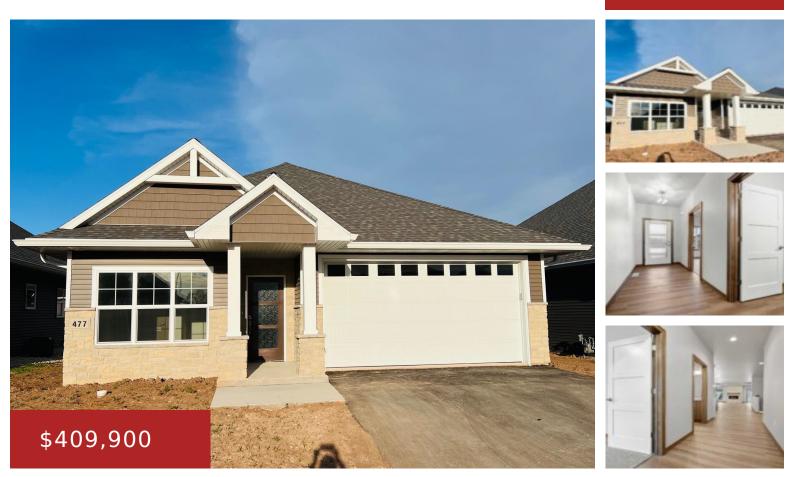

#### 477 PAPERMILL CIRCLE, KIMBERLY, WI, 54136-0000

https://www.adashunjones.com

477 PAPERMILL Circle, Kimberly, WI, 54136-0000

Enjoy carefree living in this beautiful no step entry, stand-alone condo. Open concept 1-story condo with spacious great room featuring tray ceiling, large daylight windows, gas FP & door to maintenance free deck. Kitchen offers abundant custom cabinets, quartz countertops, tile backsplash & center island. Enjoy the large master suite with tray ceiling, walk-in closet,...

> Lisa Resource One Realty, LLC

- 2 beds
- 2 baths
- Residential
- .
- Condo,Condominium
- Active
- 1565 sq ft

#### **Features**

| GarageYN: No                               | AttachedGarageYN: No                                                                   |
|--------------------------------------------|----------------------------------------------------------------------------------------|
| FireplaceYN: No                            | PoolPrivateYN: No                                                                      |
| Features: Gas,Kitchen<br>Island,One,Pantry | Above Grade Finished Area, sq ft: 1565                                                 |
| <b>Tax Amount:</b> 5367.97                 | <b>Inclusions:</b> Dishwasher, Microwave, 1 Year Builder Warranty from Date of Closing |

## **Building Details**

NewConstructionYN: Yes Exterior material: Stone,Vinyl

Heating: Central A/C, Forced Air Parking: Attached,Garage - 2 Car