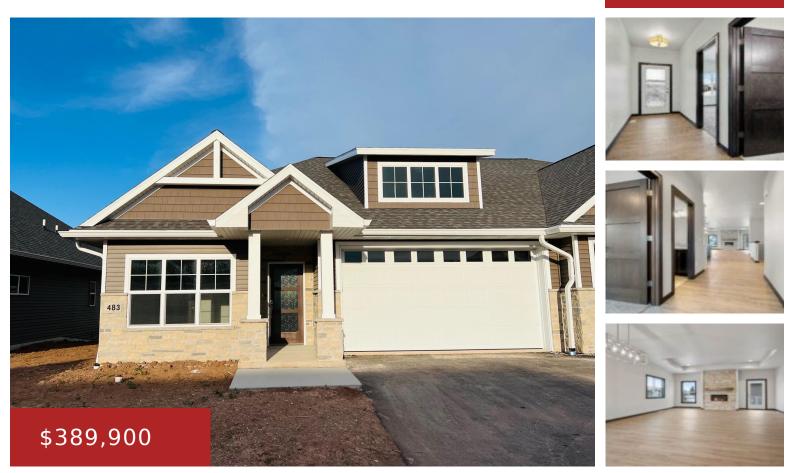

#### 483 PAPERMILL Circle, Kimberly, WI, 54136-0000

Enjoy carefree living in this beautiful no step entry, side by side condo. Open concept 1-story with spacious great room featuring tray ceiling, large daylight windows, gas FP & door to maintenance free deck. Kitchen offers abundant custom cabinets, quartz countertops, tile backsplash & center island. Enjoy the large master suite with tray ceiling, walk-in...

#### **Features**

| GarageYN: No                               | AttachedGarageYN: No                                                                   |
|--------------------------------------------|----------------------------------------------------------------------------------------|
| FireplaceYN: No                            | PoolPrivateYN: No                                                                      |
| Features: Gas,Kitchen<br>Island,One,Pantry | Above Grade Finished Area, sq ft: 1561                                                 |
| <b>Tax Amount:</b> 5327.2                  | <b>Inclusions:</b> Dishwasher, Microwave, 1 Year Builder Warranty from Date of Closing |

## **Building Details**

NewConstructionYN: Yes Exterior material: Stone,Vinyl

Heating: Central A/C, Forced Air Parking: Attached,Garage - 2 Car