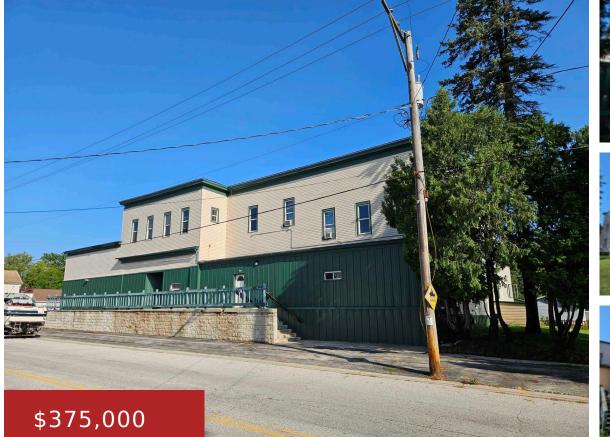

#### **506 FOREST HOME DRIVE, FRANCIS CREEK, WI, 54214**

https://www.adashunjones.com

Attention investors! Former supper club and bowling alley with 5 multi-family units. Current occupancy approaching \$7,000 per Month in rental income, with several units open and being updated. The residential portion of this property includes 7 rooms sharing one bathroom and 5 units with private baths. The supper club/restaurant area includes a massive bar, kitchen...

> **Joe** Shorewest, Realtors

> > **Shelby** Shorewest, Realtors

- Residential Income
- COMMERCIAL, Multi-
- Family(5+Units),Multifamily
- Active
- 3728 sq ft

506 FOREST HOME Drive, Francis Creek, WI, 54214