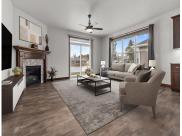

### **Room Sizes**

| Room type            | Dimensions | Level |
|----------------------|------------|-------|
| Bedroom 1            | 14X15      | Main  |
| Bedroom 2            | 10X11      | Main  |
| Bedroom 3            | 10X13      | Lower |
| Bedroom 4            | 11X15      | Lower |
| Family Room          | 13X28      | Lower |
| Kitchen              | 12X16      | Main  |
| Living Or Great Room | 15X16      | Main  |
| Dining Room          | 6X12       | Main  |
| Other Room           | 7X7        | Main  |