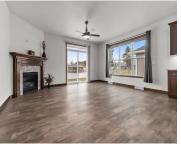

### **Room Sizes**

| Room type            | Dimensions | Level |
|----------------------|------------|-------|
| Bedroom 1            | 14X15      | Main  |
| Bedroom 2            | 10X11      | Main  |
| Bedroom 3            | 10X13      | Lower |
| Bedroom 4            | 11X15      | Lower |
| Family Room          | 13X28      | Lower |
| Kitchen              | 12X16      | Main  |
| Living Or Great Room | 15X16      | Main  |
| Dining Room          | 6X12       | Main  |
| Other Room           | 7X7        | Main  |