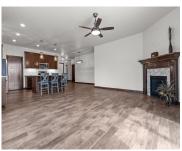

### **Room Sizes**

| Room type            | Dimensions | Level |
|----------------------|------------|-------|
| Bedroom 1            | 14X15      | Main  |
| Bedroom 2            | 10X11      | Main  |
| Bedroom 3            | 10X13      | Lower |
| Bedroom 4            | 11X15      | Lower |
| Family Room          | 13X28      | Lower |
| Kitchen              | 12X16      | Main  |
| Living Or Great Room | 15X16      | Main  |
| Dining Room          | 6X12       | Main  |
| Other Room           | 7X7        | Main  |