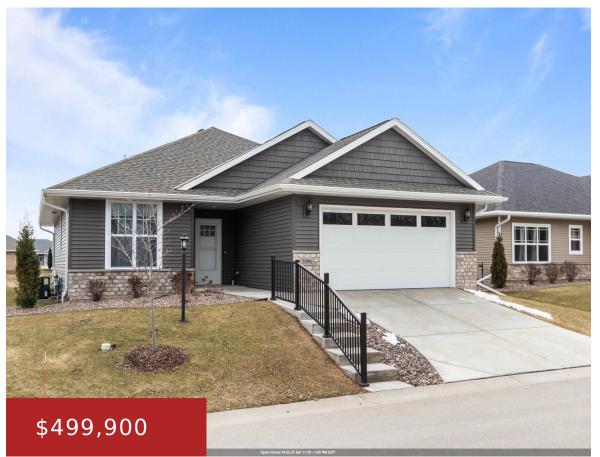

### 5096 MILKWEED TRAIL, APPLETON, WI, 54913

https://www.adashunjones.com

Stunning Free-Standing Condo with Pond Views on Appleton's North Side. Discover effortless living in this beautifully designed free-standing condo, built in 2022, featuring serene pond views & sought-after southern exposure. The zero-entry design ensures ease of access to all rooms, making everyday living a breeze. Inside, you'll find a spacious and modern layout with a...

**Dianne**Century 21 Ace Realty

- 4 beds
- 3 baths
- Residential
- •

Condo,Condominium

- Active
- 2388 sq ft

**Features** 

GarageYN: No AttachedGarageYN: No

FireplaceYN: No PoolPrivateYN: No

Features: Balcony/Deck/Patio,Gas,Kitchen Island,One,Pantry Above Grade Finished Area, sq