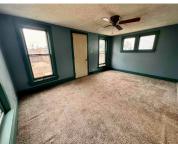

## **Room Sizes**

| Room type            | Dimensions | Level |
|----------------------|------------|-------|
| Bedroom 1            | 17x9       | Main  |
| Bedroom 2            | 12x12      | Upper |
| Bedroom 3            | 12x10      | Upper |
| Formal Dining Room   | 16x13      | Main  |
| Kitchen              | 13x12      | Main  |
| Living Or Great Room | 17x11      | Main  |
| Other Room           | 13x15      | Main  |