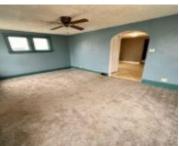

## **Room Sizes**

| Room type            | Dimensions | Level |
|----------------------|------------|-------|
| Bedroom 1            | 17x9       | Main  |
| Bedroom 2            | 12x12      | Upper |
| Bedroom 3            | 12x10      | Upper |
| Formal Dining Room   | 16x13      | Main  |
| Kitchen              | 13x12      | Main  |
| Living Or Great Room | 17x11      | Main  |
| Other Room           | 13x15      | Main  |