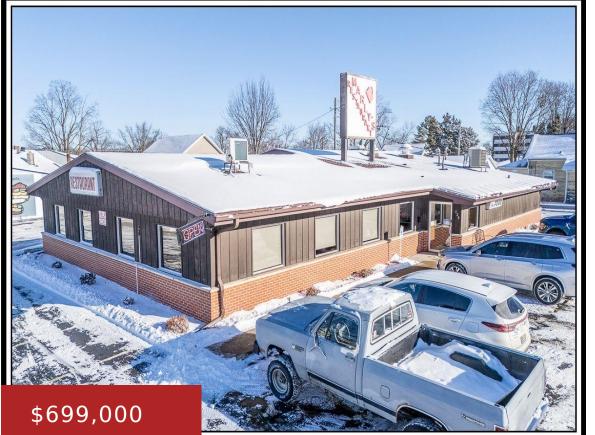

#### 520 PEARL STREET, NEW LONDON, WI, 54961-1473

https://www.adashunjones.com

520 PEARL Street, New London, WI, 54961-1473

AFTER A LIFETIME of OWNING 'Marly's Family Restaurant', the Marly Brown Family has decided it's time to SELL the renowned restaurant to a new owner! INCREDIBLY MAINTAINED 4300 SQ FT Building, EQUIPMENT & CLIENT List included. Boasting YEARS of DELICIOUS Breakfasts, Lunches & Dinners seating nearly 200 Patrons for Banquets, Lions Meetings, Rotary Gatherings, Baby/Wedding...