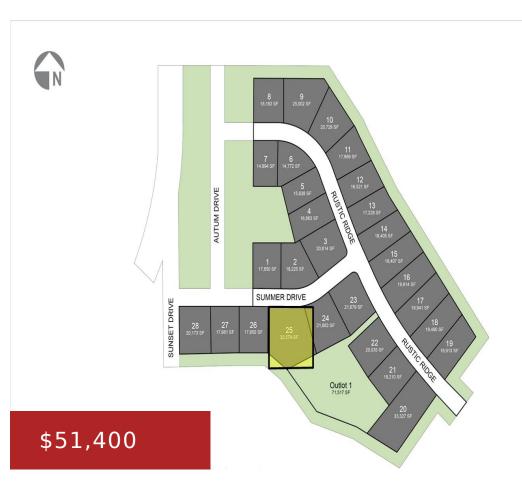

## 545 SUMMER DRIVE 25, BRILLION, WI, 54110

https://www.adashunjones.com

MAPLE RIDGE SUBDIVISON is where your new property should be built!

Central location to Green Bay-Manitowoc-Appleton areas. Great edge of town location with endless country views plus nature surrounding you w/Brillion Nature Preserve nearby. Brillion Schools, public utilities including sewer, water, curb & gutter and street are ALL INCLUDED. There are duplex/condo lots available as...