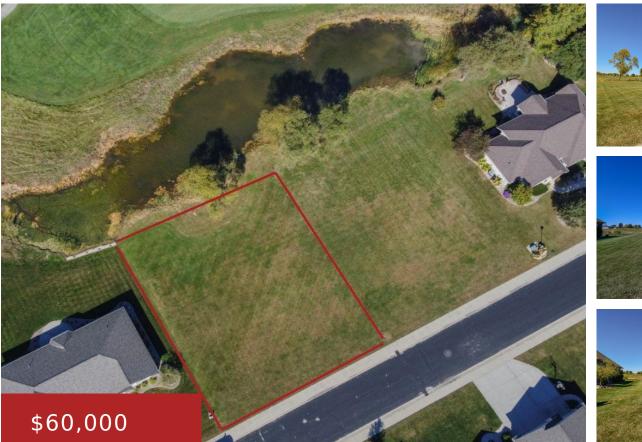

## 550 ROYAL ST PATS DRIVE, WRIGHTSTOWN, WI, 54180

https://www.adashunjones.com

550 ROYAL ST PATS Drive, WRIGHTSTOWN, WI, 54180

- O-I

Quiet & tranquil with a scenic view is what you'll experience when gazing out over the backyard of your new construction home! This vacant lot overlooks the pond on Hole #15. Plan to be immersed in nature with wildlife abound. Located in the Royal St Patrick's subdivision, it's the perfect location as you'll be minutes...

## Features

GarageYN: NoAttachedGarageYN: NoFireplaceYN: NoPoolPrivateYN: NoLot Features: Adjacent to Golf Course,<br/>LevelUtilities: Cable Available, Electricity Available, High<br/>Speed Internet, Gas, Telephone LineTax Amount: 580.43Value