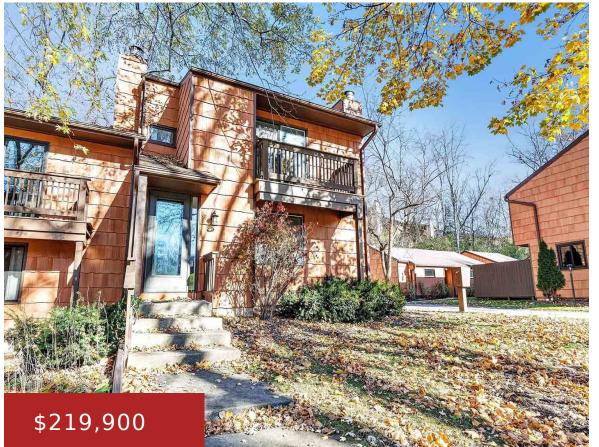

### 570 BAIRD CREEK ROAD, GREEN BAY, WI, 54311

https://www.adashunjones.com

Condo across the street from Baird Creek. Sun-filled living room with fireplace is open to the dining area, where glass doors open to a private back patio. The fully applianced kitchen boasts new flooring and tile backsplash. Retreat to the primary bedroom featuring a walk-in closet & private deck overlooking the park. Finished lower boasts...

#### Alex

Todd Wiese Homeselling System, Inc.

- 3 beds
- 3 baths
- Residential
- •

Condominium, Residential

- Active
- 1834 sq ft

**Features** 

GarageYN: No AttachedGarageYN: No

FireplaceYN: No PoolPrivateYN: No

# **Building Details**

**NewConstructionYN:** No **Heating:** Central A/C, Forced Air

**Exterior material:** Wood/Wood Shake/Cedar **Parking:** Detached,Garage - 2 Car,Garage Door

Opener