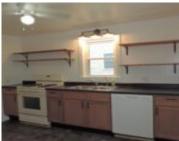

## Amenities

 Waterfront available: No
 Amenities: Dishwasher,Dryer,Range/Oven,Refrigerator,Washer

Sewer: Conventional Septic

Water Source: Shared Private Well

\_\_\_\_ Room Sizes

| Room type            | Dimensions | Level |
|----------------------|------------|-------|
| Bedroom 1            | 8x12       | Main  |
| Bedroom 2            | 10×11      | Upper |
| Bedroom 3            | 10x12      | Upper |
| Family Room          | 8x9        | Main  |
| Kitchen              | 12x10      | Main  |
| Living Or Great Room | 11x18      | Main  |