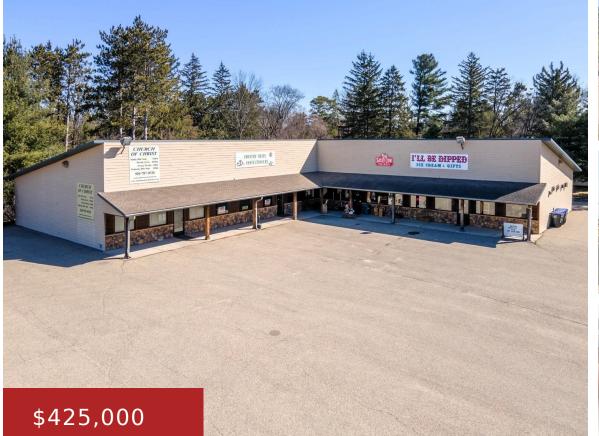

## **573 CAMBRIDGE STREET, WAUTOMA, WI, 54982**

https://www.adashunjones.com

573 CAMBRIDGE Street, WAUTOMA, WI, 54982

City of Wautoma -Investor Opportunity own to occupy or rent for income. Located on the busy corner of State Rd 21 and State Rd 22. Large, paved parking lot. 8,500 sq feet, currently divided into 3 rental spaces. The warehouse space is connected to rental space. Additional details and rental income information are available.

Linda Keller Williams Fox Cities

- Commercial Sale
- COMMERCIAL,Real Estate
- Active
- 8556 sq ft