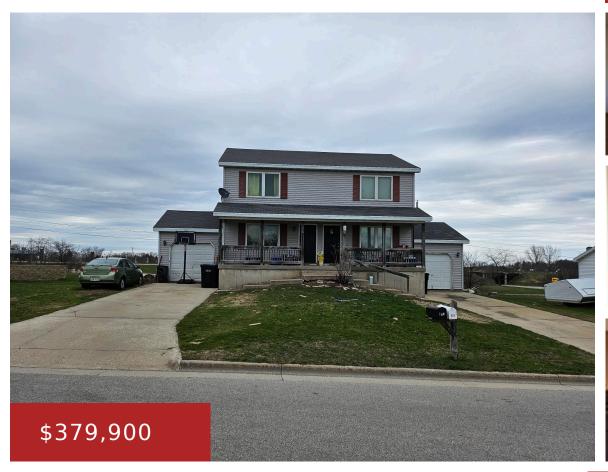

## 630 WALNUT DRIVE, STURGEON BAY, WI, 54235

https://www.adashunjones.com

A rare offering in Sturgeon Bay, a turnkey duplex, well maintained, with a strong rental history. This is a side-by-side duplex with each unit having 2 bedrooms, 1.5 baths, 1 stall garage and a bonus room in the basement. The property features a deck, spacious yard, and a great location with easy highway access.

• 2

Family/Duplex,Duplex

- Active
- 2624 sq ft

**Travis**BayView Real Estate

**Features** 

GarageYN: No AttachedGarageYN: No

FireplaceYN: No PoolPrivateYN: No

**Above Grade Finished Area, sq ft: 2176 Below Grade Finished Area, sq ft: 448** 