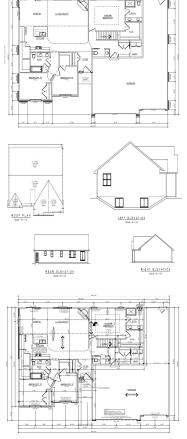

### **Room Sizes**

| Room type            | Dimensions | Level |
|----------------------|------------|-------|
| Bedroom 1            | 16x13      | Main  |
| Bedroom 2            | 12x10      | Main  |
| Bedroom 3            | 12x11      | Main  |
| Kitchen              | 12x10      | Main  |
| Living Or Great Room | 22x18      | Main  |
| Dining Room          | 12x11      | Main  |
| Other Room           | 05x07      | Main  |
| Other Room 2         | 06x08      | Main  |

## **Building Details**

NewConstructionYN: No ArchitecturalStyle: Ranch

**Heating:** Central A/C, Forced Air **Basement:** Full, Full Sz Windows Min 20x24, Stubbed for

Bath

**Exterior material:** Patio, Stone, Vinyl **Parking:** Attached, Opener Included, Tandem