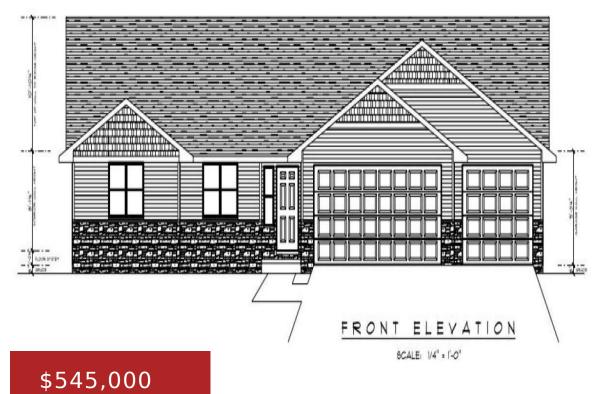

### 6500 DEUSTER ROAD, GREENLEAF, WI, 54126-0000

https://www.adashunjones.com

6500 DEUSTER Road, GREENLEAF, WI, 54126-0000

Experience luxury & comfort in this turnkey new construction by Robert Peters Construction on 1-acre builder exclusive lot. The proposed 3-bedroom, 2.5-bathroom home offers 1830 sq ft main level living space, complemented by spacious 1063 sq ft 3-car garage featuring 47-ft-deep 3rd stall. Enjoy the gourmet kitchen complete w/maple cabinets, quartz countertops, and appliances, perfect...

#### Adam

Resource One Realty, LLC

- 3 beds
- 3 baths
- Residential
- Residential
- Active
- 1830 sq ft

**Features** 

GarageYN: No AttachedGarageYN: No

FireplaceYN: No PoolPrivateYN: No

ExteriorFeatures: Patio Features: At Least 1 Bathtub, Gas, Kitchen