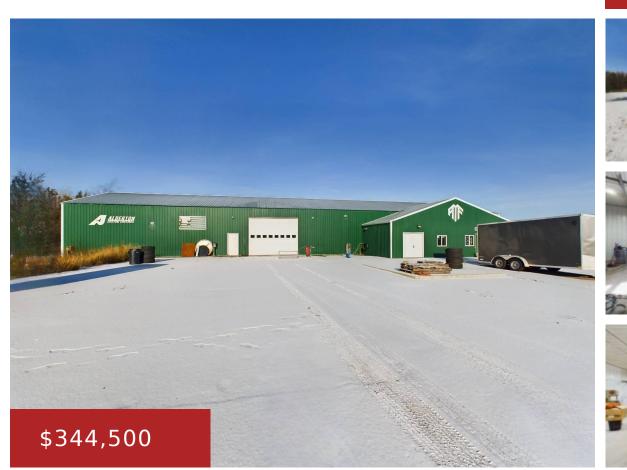

## 6580 SCHMELLING LANE, LAONA, WI, 54541

https://www.adashunjones.com

6580 SCHMELLING Lane, Laona, WI, 54541

Opportunities are endless with this property! Huge 40×144 shop area with additional 18×30 finished office area. All remodeled and exterior walls redone. Newer built building. Multiple overhead door entries. Manufactured shop, Race team shop, Sawmill, Powder Coating Shop, Storage and the list goes on for things you can do with this shop. Huge cleared out...