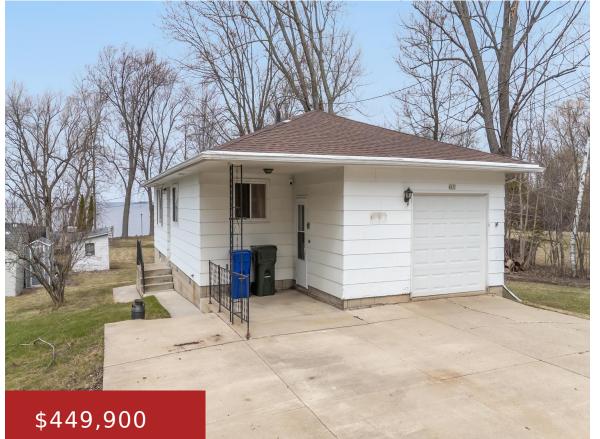

#### 6671 LASLEY SHORE Drive, WINNECONNE, WI, 54986

Enjoy the sun falling every evening behind Lake Winneconne in the Winneconne School District. This is 2 bedrooms, 1 bathroom fixer-upper with 1,055 sq ft.

#### Features

GarageYN: NoAttachedGarageYN: NoFireplaceYN: NoPoolPrivateYN: NoExteriorFeatures: Storage ShedFeatures: NoneAbove Grade Finished Area, sq ft: 1055Tax Amount: 3669Inclusions: Refrigerator, Stove/Oven, Dock, Whole House GeneratorFeaturestor

### **Building Details**

NewConstructionYN: No

**Basement:** Crawl Space, Outside Entry Only

Parking: Attached

Heating: Central A/C

Exterior material: Aluminum/Steel,Pressboard,Storage Shed