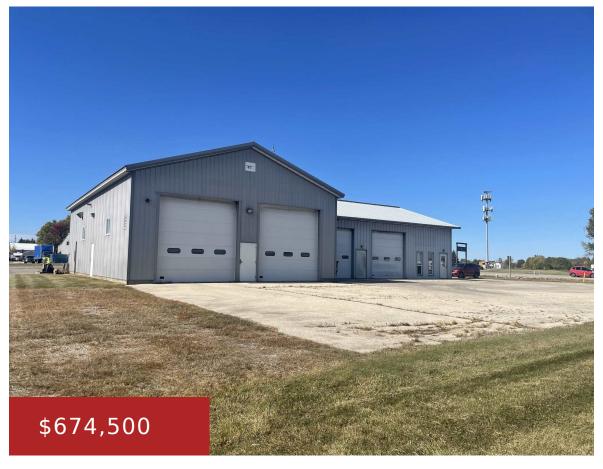

## 708 PIONEER ROAD, FOND DU LAC, WI, 54935-9191

https://www.adashunjones.com

708 PIONEER Road, FOND DU LAC, WI, 54935-9191

PRIME COMMERCIAL BUILDING FOR SALE! Looking for the perfect space to grow your business? With 4,824 sqf. this commercial property offers everything you need! Located on over 2 acres in a high-traffic area, with excellent visibility, this property boasts convenient access to HWY 41. The Office Space is ideal for administrative needs or customer-facing operations...

- Commercial Sale
- C2 General Business,Real Estate
- Closed
- 4824 sq ft