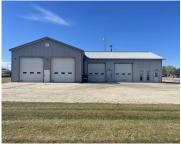

## 708 PIONEER ROAD, FOND DU LAC, WI, 54935-9191

https://www.adashunjones.com

708 PIONEER Road, FOND DU LAC, WI, 54935-9191

PRIME COMMERCIAL BUILDING FOR SALE! Looking for the perfect space to grow your business? With 4,824 sqf. this commercial property offers everything you need! Located on over 2 acres in a high-traffic area, with excellent visibility, this property boasts convenient access to HWY 41. The Office Space is ideal for administrative needs or customer-facing operations...