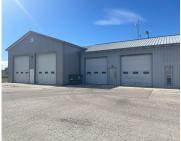

## 708 PIONEER ROAD, FOND DU LAC, WI, 54935-9191

https://www.adashunjones.com

708 PIONEER Road, FOND DU LAC, WI, 54935-9191

PRIME COMMERCIAL BUILDING FOR SALE! Looking for the perfect space to grow your business? With 4,824 sqf. this commercial property offers everything you need! Located on over 2 acres in a high-traffic area, with excellent visibility, this property boasts convenient access to HWY 41. The Office Space is ideal for administrative needs or customer-facing operations...