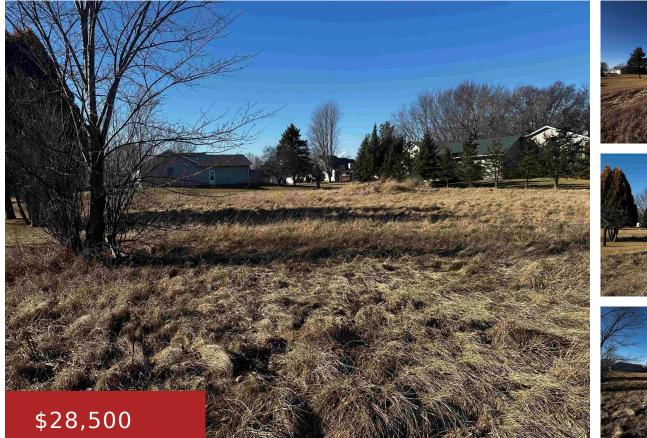

## 709 ROBIN STREET, NEW LONDON, WI, 54981

https://www.adashunjones.com

709 ROBIN Street, New London, WI, 54981

Stunning BUILDABLE lot in London Briar Subdivision. Priced to sell, this .61 acre lot, located on the south side of New London, is close to parks and schools, making it a great spot to build your dream home! Don't wait!