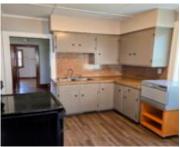

**Inclusions:** Range, refrigerator, table top dishwasher, **Exclusions:** Seller's personal property

washer, dryer, shed

**Amenities** 

Waterfront available: No Amenities: Dishwasher, Dryer, Range, Refrigerator, Washer

### **Room Sizes**

| Room type            | Dimensions | Level |
|----------------------|------------|-------|
| Bedroom 1            | 9x12       | Main  |
| Kitchen              | 14x9       | Main  |
| Living Or Great Room | 15x10      | Main  |