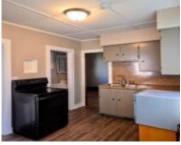

**Inclusions:** Range, refrigerator, table top dishwasher, **Exclusions:** Seller's personal property

washer, dryer, shed

**Amenities** 

Waterfront available: No Amenities: Dishwasher, Dryer, Range, Refrigerator, Washer

### **Room Sizes**

| Room type            | Dimensions | Level |
|----------------------|------------|-------|
| Bedroom 1            | 9x12       | Main  |
| Kitchen              | 14x9       | Main  |
| Living Or Great Room | 15x10      | Main  |