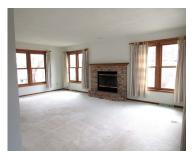

#### 7375 WOODENSHOE Road, NEENAH, WI, 54956

- 2 baths
- Residential
- Residential
- Active
- 2115 sq ft

\$324,900

Well-maintained 3 BR, 2 BA home set on a spacious .49-acre lot. This inviting property combines comfort, function, and modern updates—perfect for everyday living or entertaining. Step into the cozy living room featuring a wood-burning fireplace, perfect for relaxing evenings and adding warmth and charm throughout the colder months. The layout flows into a bright,...

### Features

GarageYN: No

FireplaceYN: No

Features: One, Wood Burning

Below Grade Finished Area, sq ft: 705

**Inclusions:** Stove, Refrigerator, Dishwasher, Washer, Dryer, LL Freezer, 3 Garden Sheds

AttachedGarageYN: No