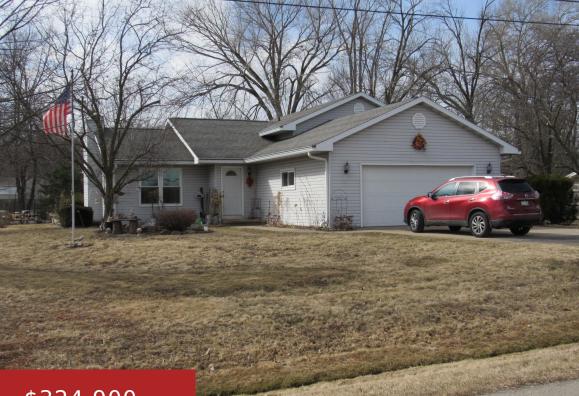

#### 7375 WOODENSHOE Road, NEENAH, WI, 54956

- 2 baths
- Residential
- Residential
- Active
- 2115 sq ft

\$324,900

Well-maintained 3 BR, 2 BA home set on a spacious .49-acre lot. This inviting property combines comfort, function, and modern updates—perfect for everyday living or entertaining. Step into the cozy living room featuring a wood-burning fireplace, perfect for relaxing evenings and adding warmth and charm throughout the colder months. The layout flows into a bright,...