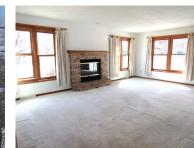

#### 7375 WOODENSHOE Road, NEENAH, WI, 54956

- 2 baths
- Residential
- Residential
- Active
- 2115 sq ft

\$324,900

Well-maintained 3 BR, 2 BA home set on a spacious .49-acre lot. This inviting property combines comfort, function, and modern updates—perfect for everyday living or entertaining. Step into the cozy living room featuring a wood-burning fireplace, perfect for relaxing evenings and adding warmth and charm throughout the colder months. The layout flows into a bright,...

### Features

GarageYN: No

FireplaceYN: No

Features: One, Wood Burning

Below Grade Finished Area, sq ft: 705

**Inclusions:** Stove, Refrigerator, Dishwasher, Washer, Dryer, LL Freezer, 3 Garden Sheds

AttachedGarageYN: No