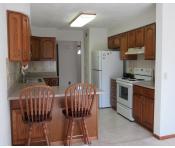

#### 7375 WOODENSHOE Road, NEENAH, WI, 54956

- 2 baths
- Residential
- Residential
- Active
- 2115 sq ft

\$324,900

Well-maintained 3 BR, 2 BA home set on a spacious .49-acre lot. This inviting property combines comfort, function, and modern updates—perfect for everyday living or entertaining. Step into the cozy living room featuring a wood-burning fireplace, perfect for relaxing evenings and adding warmth and charm throughout the colder months. The layout flows into a bright,...

## Amenities

Waterfront available: No

Sewer: Septic Tank

Water Source: Private Well

| Room type            | Dimensions | Level |
|----------------------|------------|-------|
| Bedroom 1            | 18x11      | Upper |
| Bedroom 2            | 10x10      | Upper |
| Bedroom 3            | 10x10      | Upper |
| Kitchen              | 14x11      | Main  |
| Living Or Great Room | 22x15      | Main  |
| Unfinished           | 8x6        | Lower |
| Other Room           | 9x9        | Lower |
| Other Room 2         | 21x18      | Lower |