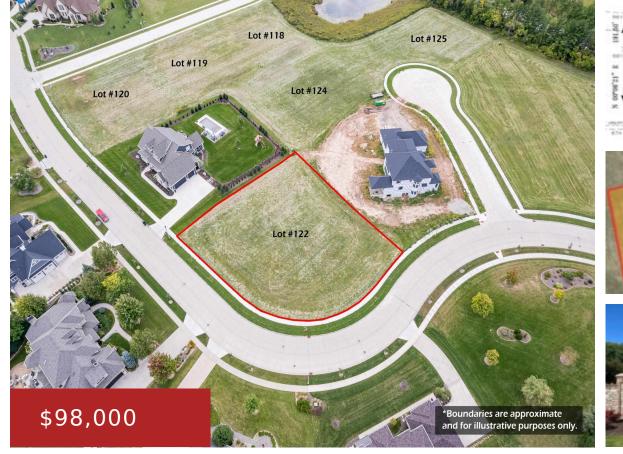

#### 7431 PURDY Parkway 122, Appleton, WI, 54913

Enjoy the benefits of a southern exposure backyard or take in stunning western sunsets—perfect for those who love natural light and picturesque evening views. This .70-acre lot in the scenic Apple Hill Farms Subdivision on the north side of Appleton. Its location near schools, restaurants, highways, and the Apple Creek YMCA nature preserve makes it...