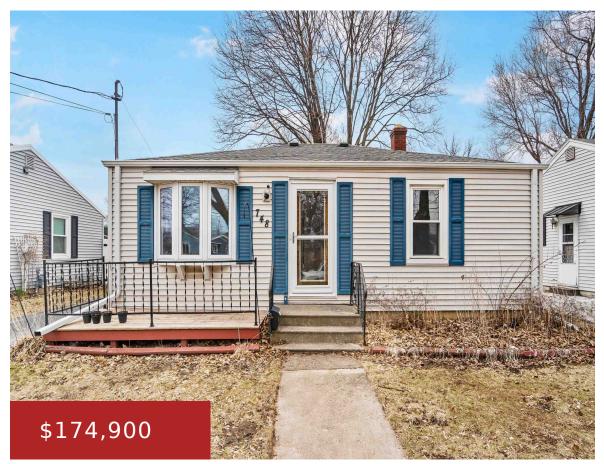

## 748 APPLETON ROAD, MENASHA, WI, 54952

https://www.adashunjones.com

Cozy 2-bedroom, 1-bath ranch home featuring wood floors and a bright living room with a bay window. The kitchen offers an appliance package and dining area with patio doors leading to the deck and backyard. Two bedrooms, full bath and a hallway closet providing a dedicated laundry space for added convenience. Enjoy ample storage and...

# **Building Details**

**NewConstructionYN:** No

**Heating:** Central A/C, Forced Air

**Exterior material:** Deck,Vinyl

ArchitecturalStyle: Ranch

Basement: Full

Parking: Detached

**Agent Details** 