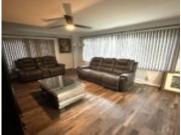

### **Room Sizes**

| Room type            | Dimensions | Level |
|----------------------|------------|-------|
| Bedroom 1            | 12X11      | Main  |
| Bedroom 2            | 11X10      | Main  |
| Bedroom 3            | 11X10      | Main  |
| Family Room          | 33X13      | Lower |
| Living Or Great Room | 25X13      | Main  |
| Other Room           | 12X11      | Lower |