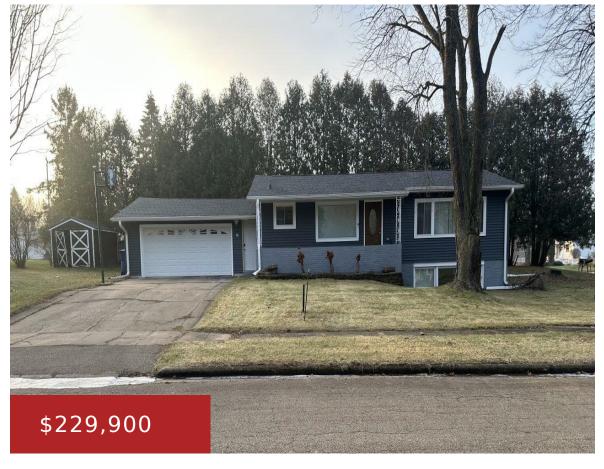

### 75 GROVE STREET, CLINTONVILLE, WI, 54929-1038

https://www.adashunjones.com

75 GROVE Street, Clintonville, WI, 54929-1038

This charming ranch home, located on the north side of Clintonville, offers modern updates and comfortable living. Five years ago, the roof, siding, windows, kitchen, and flooring were all renovated, providing a fresh and inviting atmosphere. The kitchen features maple cabinetry and a stylish tile backsplash, while the dining area boasts a large picture window...

- 3 beds
- 2 baths
- Residential
- Residential
- Active
- 1815 sq ft