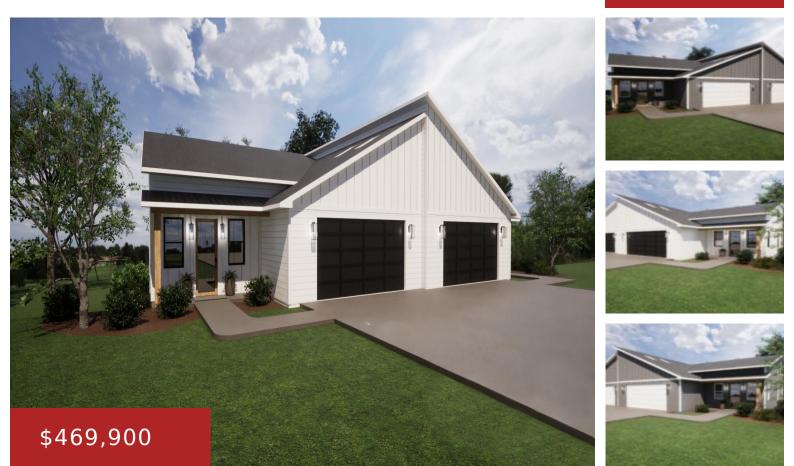

#### 806 LAKEVIEW LANE, RIPON, WI, 54971

https://www.adashunjones.com

806 LAKEVIEW Lane, RIPON, WI, 54971

Side-by-side 1.5 story condo on the east side of Ripon. Enjoy tranquil water views of the private man-made pond from your deck & all the amenities the association has to offer. Close proximity to medical services, shopping, & all that Ripon has to offer. New construction means you can choose from a turn-key home, or...

Glenn

**Kevin** Adashun Jones, Inc.

- 3 beds
- 3 baths
- Residential
- .
- Condominium,Residential
- Active
- 1784 sq ft

#### Features

GarageYN: No

FireplaceYN: No

**Features:** At Least 1 Bathtub,Balcony/Deck/Patio,Elect Built In-Not Frplc,Kitchen Island,One,Pantry,Skylight(s)

#### AttachedGarageYN: No

PoolPrivateYN: No

**Above Grade Finished Area, sq ft:** 1784

# **Building Details**

NewConstructionYN: NoHeating: Central A/C, Forced AirExterior material: VinylParking: Attached,Garage - 2 Car,Garage Door Opener