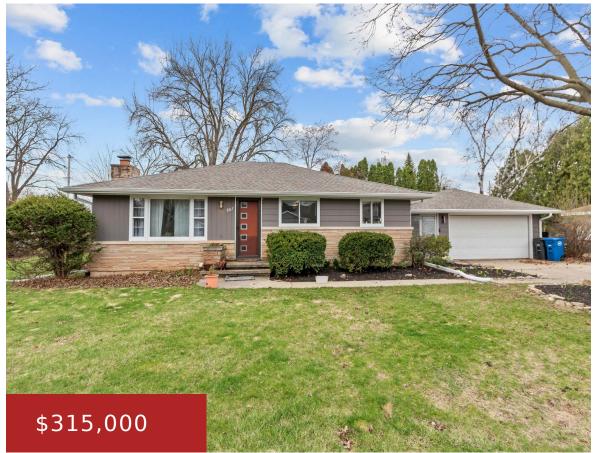

### **807 HAASE STREET, NEENAH, WI, 54956-2013**

https://www.adashunjones.com

This beautifully updated home is perfectly situated just two blocks from Friese Park and the iconic Trestle Trail Bridge. Featuring 3 bedrooms and 1.5 bathrooms, this property includes a heated and insulated 2-car attached garage, a shed, and a concrete pad—ideal for storing a camper or trailer. Inside, the kitchen offers an eat-in dining area...

- 3 beds
- 2 baths
- Residential
- Residential
- Active
- 1890 sq ft

Nikol

First Weber, Inc.

**Features** 

GarageYN: No AttachedGarageYN: No

FireplaceYN: No PoolPrivateYN: No

**ExteriorFeatures:** Patio **Lot Features:** Corner Lot