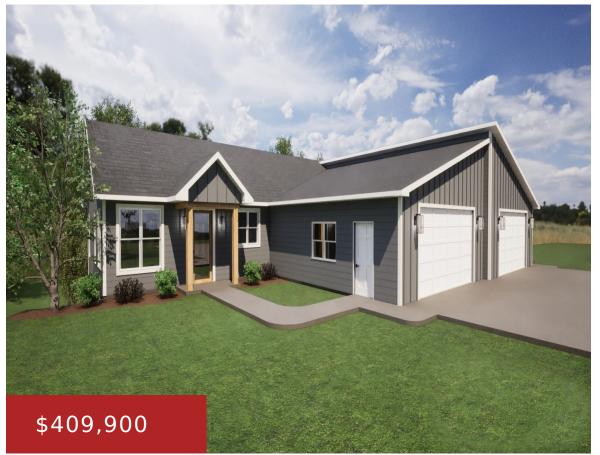

### 810 LAKEVIEW LANE, RIPON, WI, 54971

https://www.adashunjones.com

Be the first owner of this side-by-side 2 bedroom, 2 bath ranch condo on the east side of Ripon. Enjoy tranquil water views of the private man-made pond from your deck and all the amenities the association has to offer. One will appreciate the close proximity to medical services, shopping, and all that Ripon has...

Glenn

**Kevin** Adashun Jones, Inc.

- 2 beds
- 2 baths
- Residential
- •

Condominium, Residential

- Active
- 1248 sq ft