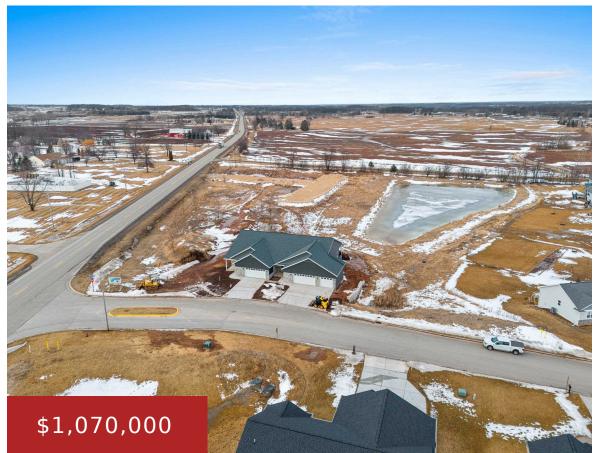

### 813 COUNTY RD R, DENMARK, WI, 54208

https://www.adashunjones.com

Development opportunity in Denmark. The Condos at Daybreak Pond is a 14 unit condo site with 2 units near completion. The road and some utilities have been roughed in and ready for development. The site sits on just over 3.5 acres. The two mostly completed units are 813 Morning Star Lane and 815 Morning Star...