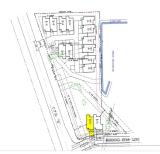

### 813 COUNTY RD R, DENMARK, WI, 54208

https://www.adashunjones.com

Development opportunity in Denmark. The Condos at Daybreak Pond is a 14 unit condo site with 2 units near completion. The road and some utilities have been roughed in and ready for development. The site sits on just over 3.5 acres. The two mostly completed units are 813 Morning Star Lane and 815 Morning Star...