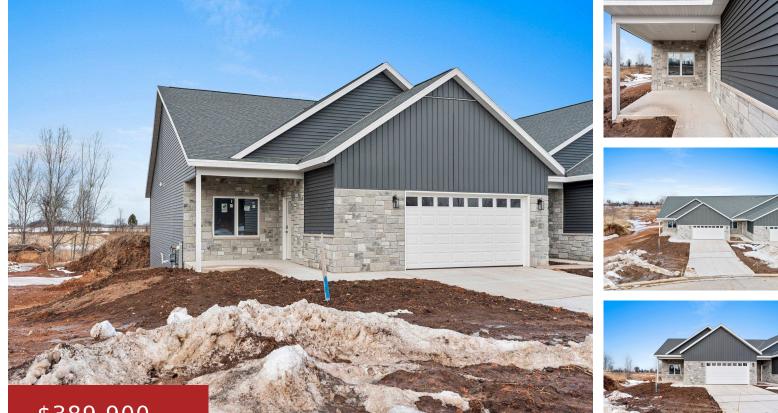

### \$389,900

Welcome to The Village of Denmark's most recent condominium development. Condos at Daybreak Pond is a 13 unit development that offers a zero no step entrance, open concept, covered deck, Electric fireplace, kitchen island, quarts countertops, LVP flooring, walk in pantry, coat closet, and more. The primary bedroom is large and features a master bathroom...

> **Ryan** Keller Williams Green Bay

- 2 beds
- 2 baths
- Residential
- •
- COMMERCIAL,Condo,Condominium
- Active
- 1702 sq ft

# **Building Details**

| NewConstructionYN: No           | Heating: Central A/C, Forced Air |
|---------------------------------|----------------------------------|
| Exterior material: Stone, Vinyl | Parking: Attached,Garage - 2 Car |