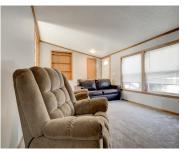

## **Room Sizes**

| Room type            | Dimensions | Level |
|----------------------|------------|-------|
| Bedroom 1            | 13x14      | Main  |
| Bedroom 2            | 9x13       | Main  |
| Bedroom 3            | 9x13       | Main  |
| Kitchen              | 13x20      | Main  |
| Living Or Great Room | 13x19      | Main  |