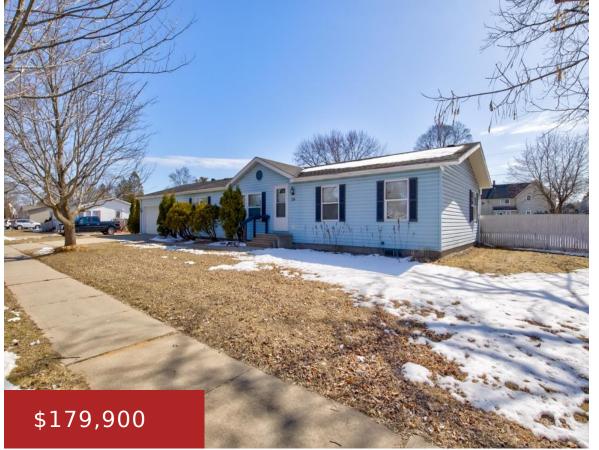

## 834 HOCKRIDGE STREET, MARINETTE, WI, 54143

https://www.adashunjones.com

Marinette city ranch home with 3 bedrooms, two baths and 1,568 square feet. This manufactured home was constructed in 1996. It sits on a full basement with a poured foundation and has a 2-car attached garage. Includes all appliances and furnishings left in the home. Fenced in yard, main floor laundry, basement has potential to...