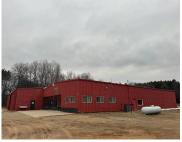

### 850 BOWLING LANE, WAUPACA, WI, 54981

https://www.adashunjones.com

Waupaca location Highway 10 exposure offers high traffic counts & easy access with prime central Wisconsin location! 15,200 square feet of steel frame building space is ideal for any commercial, storage, manufacturing, distribution, industrial, retail initiatives to develop and grow in Waupaca. The 3.39 acres of land provides room to grow plus offers a 175...

- Commercial Sale
- COMMERCIAL,Real Estate
- Active
- 15200 sq ft