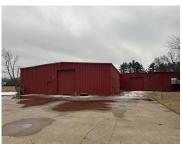

### 850 BOWLING LANE, WAUPACA, WI, 54981

https://www.adashunjones.com

Waupaca location Highway 10 exposure offers high traffic counts & easy access with prime central Wisconsin location! 15,200 square feet of steel frame building space is ideal for any commercial, storage, manufacturing, distribution, industrial, retail initiatives to develop and grow in Waupaca. The 3.39 acres of land provides room to grow plus offers a 175...

- Commercial Sale
- COMMERCIAL,Real Estate
- Active
- 15200 sq ft