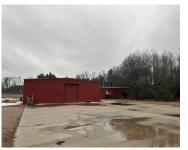

### 850 BOWLING LANE, WAUPACA, WI, 54981

https://www.adashunjones.com

Waupaca location Highway 10 exposure offers high traffic counts & easy access with prime central Wisconsin location! 15,200 square feet of steel frame building space is ideal for any commercial, storage, manufacturing, distribution, industrial, retail initiatives to develop and grow in Waupaca. The 3.39 acres of land provides room to grow plus offers a 175...

- Commercial Sale
- COMMERCIAL,Real Estate
- Active
- 15200 sq ft