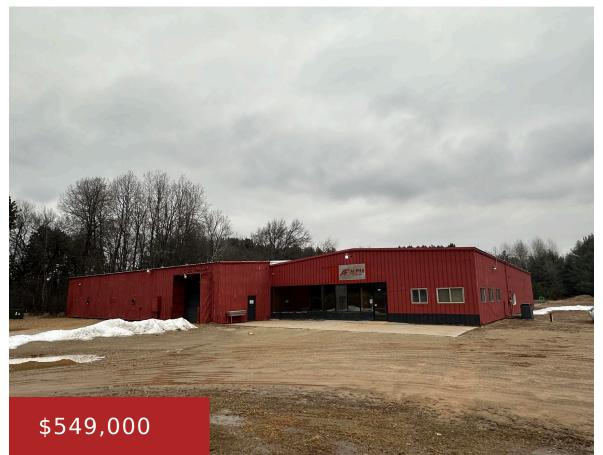

### 850 BOWLING LANE, WAUPACA, WI, 54981

https://www.adashunjones.com

Waupaca location Highway 10 exposure offers high traffic counts & easy access with prime central Wisconsin location! 15,200 square feet of steel frame building space is ideal for any commercial, storage, manufacturing, distribution, industrial, retail initiatives to develop and grow in Waupaca. The 3.39 acres of land provides room to grow plus offers a 175...

- Commercial Sale
- COMMERCIAL,Real Estate
- Active
- 15200 sq ft