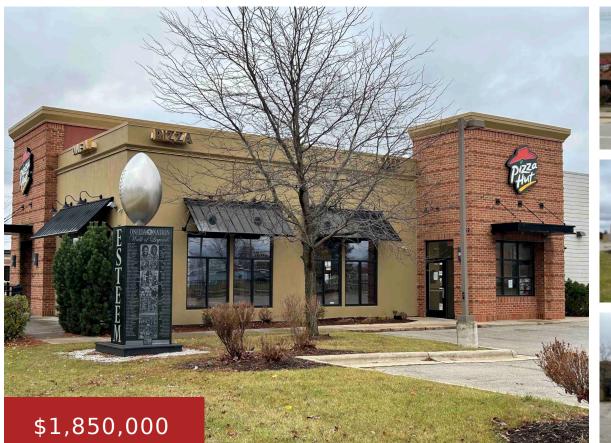

#### 859 LOMBARDI AVENUE, GREEN BAY, WI, 54304

https://www.adashunjones.com

859 LOMBARDI Avenue, Green Bay, WI, 54304

Great Investment Alert ! Prime location less than 1 mile from Lambeau Filed, just in front of Tandra Lodge. currently Pizza Hut running business. It is great for owner running business or for lease.