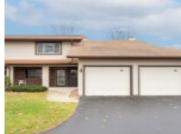

## 870 AMERICANA DRIVE, FOND DU LAC, WI, 54935

https://www.adashunjones.com

This 1072 square foot main floor condo offers two spacious bedrooms, a full basement, and 1.5 bathrooms. With the attached one car garage and basement, there is plenty of room for storage!

**Ryan** Adashun Jones, Inc.

- 2 beds
- 2 baths
- Residential
- Condominium, Multi-Family (5+Units)
- Closed
- 1072 sq ft

**Features** 

GarageYN: No AttachedGarageYN: No

FireplaceYN: No PoolPrivateYN: No

**Features:** None **Above Grade Finished Area, sq ft:** 1072

# **Building Details**

**NewConstructionYN:** No **Heating:** Central A/C, Forced Air

**Exterior material:** Brick, Vinyl **Parking:** Attached, Garage - 1 Car