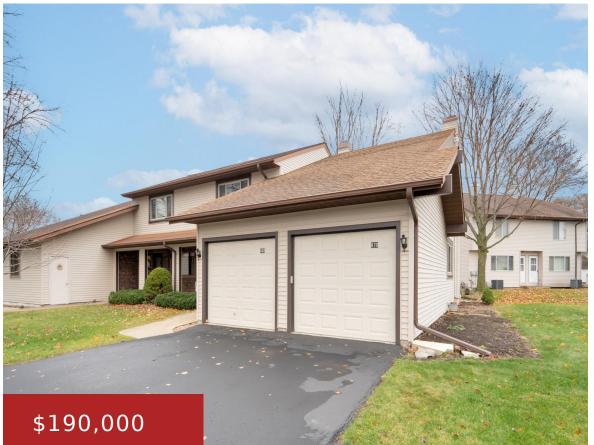

## 870 AMERICANA DRIVE, FOND DU LAC, WI, 54935

https://www.adashunjones.com

This 1072 square foot main floor condo offers two spacious bedrooms, a full basement, and 1.5 bathrooms. With the attached one car garage and basement, there is plenty of room for storage!

**Ryan** Adashun Jones, Inc.

- 2 beds
- 2 baths
- Residential
- Condominium, Multi-Family (5+Units)
- Closed
- 1072 sq ft

**Features** 

GarageYN: No AttachedGarageYN: No

FireplaceYN: No PoolPrivateYN: No

**Features:** None **Above Grade Finished Area, sq ft:** 1072

# **Building Details**

**NewConstructionYN:** No **Heating:** Central A/C, Forced Air

**Exterior material:** Brick, Vinyl **Parking:** Attached, Garage - 1 Car