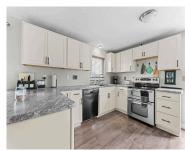

#### 875 HERITAGE TRAIL, OSHKOSH, WI, 54904-8009

https://www.adashunjones.com

875 HERITAGE Trail, OSHKOSH, WI, 54904-8009

WEST SIDE RANCH! 3 bedrooms 1 bathroom 2.5 car garage! Lower level is ready for another bathroom and has a brand new toilet. Potential for more living space in the lower level as well. Updates include roof in 2020, kitchen remodel, bathroom remodel, new flooring and more! Conveniently located near shopping, restaurants, and easy access...

## **Amenities**

Waterfront available: No Amenities: Dishwasher, Dryer, Range, Refrigerator, Washer

**Water Source:** Municipal/City **Sewer:** Municipal Sewer