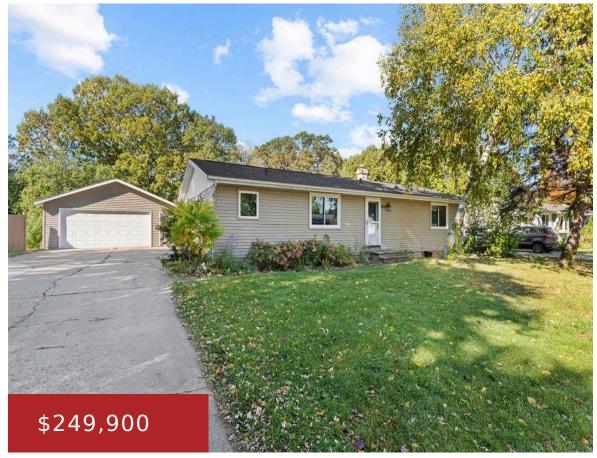

#### 875 HERITAGE TRAIL, OSHKOSH, WI, 54904-8009

https://www.adashunjones.com

875 HERITAGE Trail, OSHKOSH, WI, 54904-8009

WEST SIDE RANCH! 3 bedrooms 1 bathroom 2.5 car garage! Lower level is ready for another bathroom and has a brand new toilet. Potential for more living space in the lower level as well. Updates include roof in 2020, kitchen remodel, bathroom remodel, new flooring and more! Conveniently located near shopping, restaurants, and easy access...

- 3 beds
- 1 bath
- Residential
- Residential
- Active
- 1400 sq ft

**Jenny**Century 21 Ace Realty

## **Building Details**

NewConstructionYN: No ArchitecturalStyle: Ranch

**Heating:** Central A/C, Forced Air **Basement:** Full, Partial Fin. Non-contig, Stubbed

for Bath

Exterior material: Patio, Storage Shed, Vinyl Parking: Detached