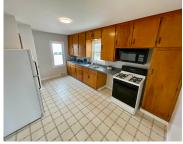

### Features

GarageYN: No FireplaceYN: No Features: None,Wood/Simulated Wood FI Tax Amount: 2791.44 Exclusions: seller's personal property AttachedGarageYN: No PoolPrivateYN: No Above Grade Finished Area, sq ft: 1559 Inclusions: refrigerator, range, microwave

### **Room Sizes**

| Room type            | Dimensions | Level |
|----------------------|------------|-------|
| Bedroom 1            | 10x10      | Main  |
| Bedroom 2            | 10×10      | Main  |
| Bedroom 3            | 14x15      | Upper |
| Bedroom 4            | 7x16       | Upper |
| Kitchen              | 11x17      | Main  |
| Living Or Great Room | 14x15      | Main  |
| Unfinished           | 6×9        | Main  |