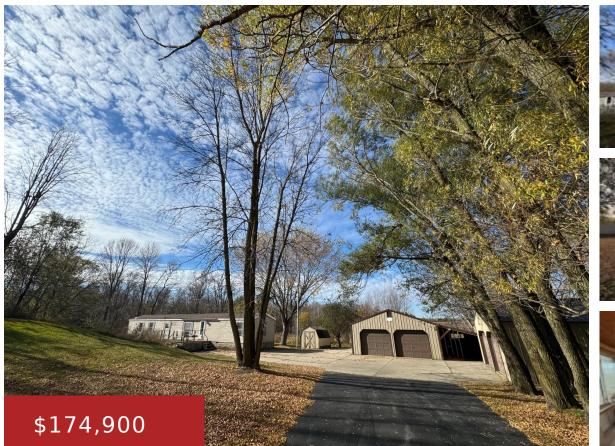

#### 9521 US HWY 141, LENA, WI, 54139

https://www.adashunjones.com

Country living at it's finest! Come check out this very well cared for 1995 mobile home nestled and set back off of the highway on over 13+ acres of open/wooded land. This property has so much to offer including a 2 bedroom 2 full bath home with a 13X13 Sun Room that over looks your...

#### 9521 US HWY 141, Lena, WI, 54139

- 2 beds
- 2 baths
- Residential
- Residential
- Closed
- 1260 sq ft

#### Features

GarageYN: No FireplaceYN: No ExteriorFeatures: Deck, Storage Shed Above Grade Finished Area, sq ft: 1260 AttachedGarageYN: No PoolPrivateYN: No Features: Gas,One Tax Amount: 746.49

# **Building Details**

NewConstructionYN: No

Heating: Central A/C, Forced Air

**Exterior material:** Aluminum/Steel,Deck,Storage Shed,Vinyl

ArchitecturalStyle: Manufacture/Mobile w/Land

Basement: Crawl Space
Parking: Detached