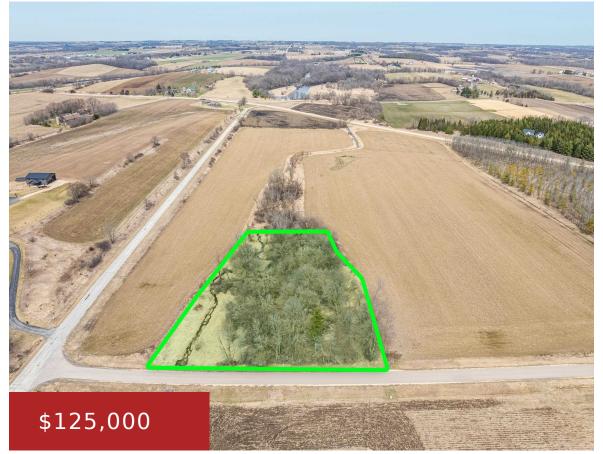

## **ALLEN ROAD, THERESA, WI, 53091**

https://www.adashunjones.com

Discover the freedom to build your dream home on this beautiful 2.6-acre lot tucked in a peaceful setting with easy access to nearby conveniences. Whether you're dreaming of a custom ranch, a barndominium, or a retreat surrounded by nature, this property offers the space, flexibility, and setting to make it real. The lot is build-ready,...

Lot Features: Rural - Not Subdivision Utilities: None

Tax Amount: 83.53

**Amenities** 

Waterfront available: No Water Source: No Water

Sewer: None

**Building Details** 

**NewConstructionYN: No** 

**Agent Details** 