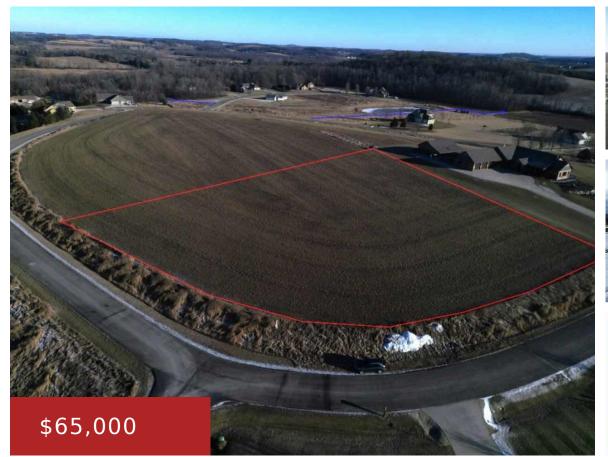

## ASHLAND DRIVE 21, CAMPBELLSPORT, WI, 53010

https://www.adashunjones.com

ASHLAND Drive 21, CAMPBELLSPORT, WI, 53010

Enjoy all the benefits of living in the country with the luxuries of Ashland Heights such as walking trails, common areas and ponds and its close to Camelot Golf Club. This property has optimal south facing building potential and beautiful top of the hill views. 2 minutes off of highway 41 for commuters.