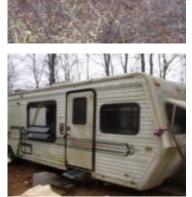

## **BADGER TRAIL 48, WHITE LAKE, WI, 54491**

https://www.adashunjones.com

<image>

Great location for placing your camper or building. There is a camper included, and a storage shed on the property. Electric is at the road, parking driveway in place.