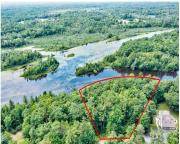

#### **BEAUDIN LANE, MARINETTE, WI, 54143**

https://www.adashunjones.com

Waterfront Marinette County. Approx. 472 feet of Menominee River frontage. Prestigious River Island building lot with 2 acres of high ground on this private, tranquil setting on the channel, with easy access to the river. Utilities at the road. Spectrum available. HOA \$750 a year, includes snow plowing and maintenance. Garbage pickup on Highway 180...