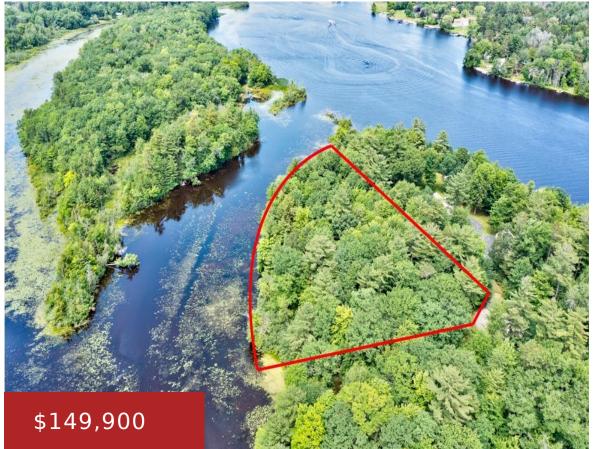

#### **BEAUDIN LANE, MARINETTE, WI, 54143**

https://www.adashunjones.com

Waterfront Marinette County. Approx. 472 feet of Menominee River frontage. Prestigious River Island building lot with 2 acres of high ground on this private, tranquil setting on the channel, with easy access to the river. Utilities at the road. Spectrum available. HOA \$750 a year, includes snow plowing and maintenance. Garbage pickup on Highway 180...