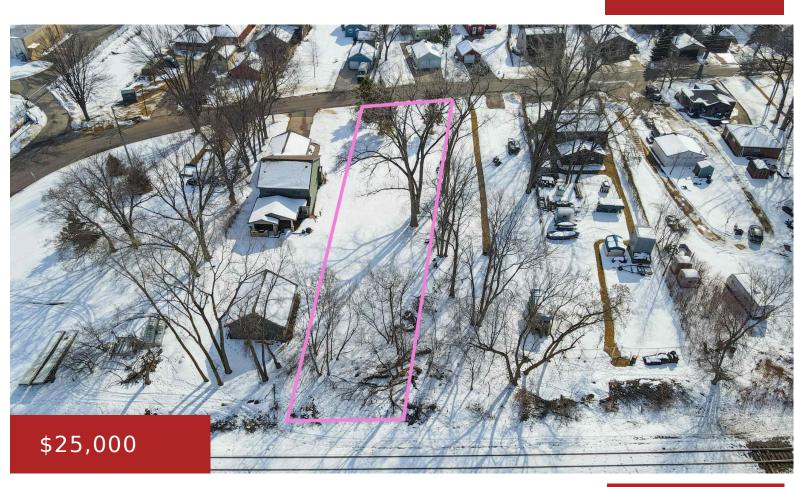

#### **BRIGHTON BEACH ROAD, MENASHA, WI, 54952**

https://www.adashunjones.com

BRIGHTON BEACH Road, MENASHA, WI, 54952

Looking for your next opportunity? This affordable lot located across from Lake Winnebago on Firelane 1, close to Waverly Beach, and in the Village of Fox Crossings. The lot has gas and electric, sewer is available in the street, and water is available at the lot line. Lot lines are approximate and buyer should verify....