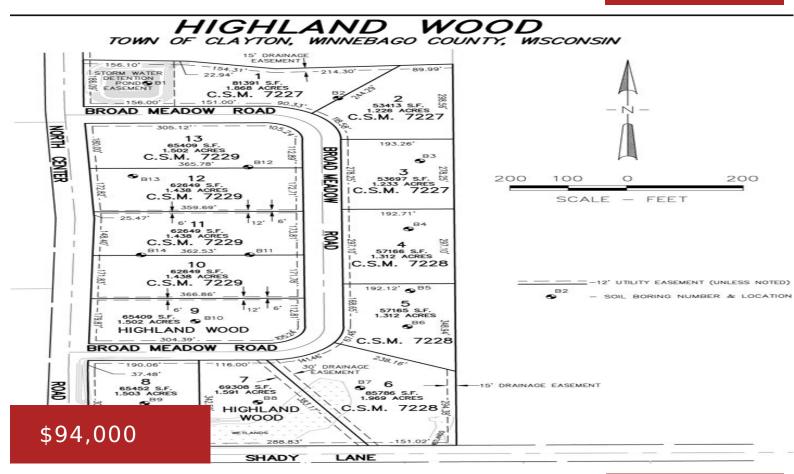

## **BROAD MEADOWS ROAD 6, NEENAH, WI, 54956-2913**

https://www.adashunjones.com

BROAD MEADOWS Road 6, NEENAH, WI, 54956-2913

Large building sites in the Town of Clayton. Natural gas, electricity, telephone and cable on site. Neenah schools. Great country location!