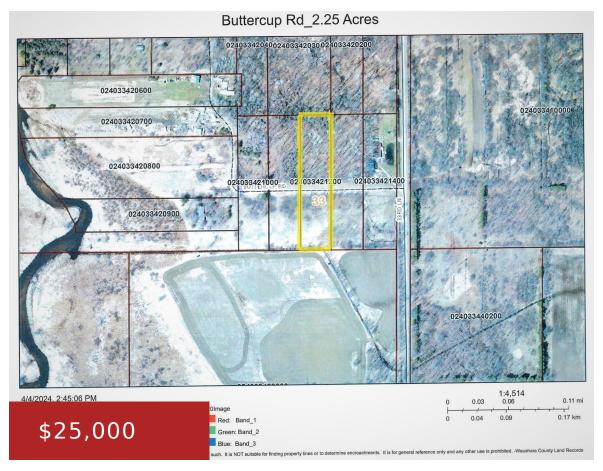

## **BUTTERCUP ROAD, BERLIN, WI, 54963**

https://www.adashunjones.com

Here's your opportunity to own an out-of-the-way country lot complete with mature hardwoods for seclusion from all the hustle & bustle! The private lane (Buttercup Rd) bisects the property, so the N portion is wooded while the South-side hosts a few trees and brushier flora! Get ready to share the land with deer, turkeys and...

- Land
- •

Residential, Vacant Land/Acreage

• Active

**Features** 

GarageYN: No AttachedGarageYN: No

FireplaceYN: No PoolPrivateYN: No

Lot Features: Rectangular Lot, Wooded Utilities: Electricity Available

**Tax Amount:** 248.34