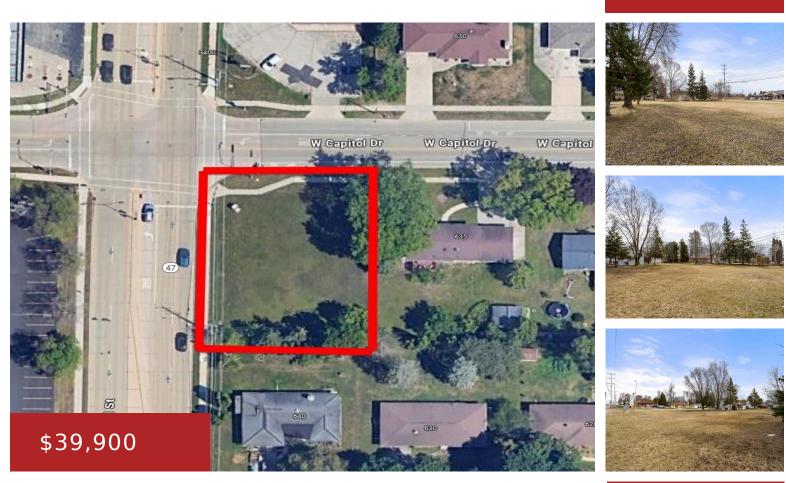

#### CAPITOL Drive, APPLETON, WI, 54911

Looking for a buildable lot without having all the neighborhood or developers restrictions. This may be the one you are looking for. This lot is on the corner of Richmond and Capitol drive and it already has driveway access approved off Capitol Drive. Build your tiny home or personal design. No known neighborhood restrictions.

### Features

| GarageYN: No                                        | AttachedGarageYN: No                                                                                |
|-----------------------------------------------------|-----------------------------------------------------------------------------------------------------|
| FireplaceYN: No                                     | PoolPrivateYN: No                                                                                   |
| <b>Lot Features:</b> City Lot, Corner Lot,<br>Level | <b>Utilities:</b> Cable Available, Electricity Available, High Speed Internet, Gas, Phone Available |
| Tax Amount: 245                                     |                                                                                                     |