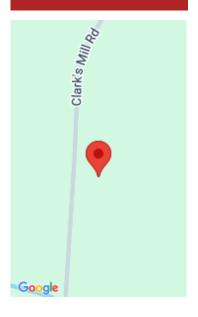

## **CLARKS MILL ROAD, WEYAUWEGA, WI, 54983**

https://www.adashunjones.com

CLARKS MILL Road, WEYAUWEGA, WI, 54983

25+ Acres of vacant land on Clarksmill Rd. Looking for hunting land, a place to build a home or a shed, check out this parcel of land. Mostly open land and some trees. Taxes TBD, parcels have been split.