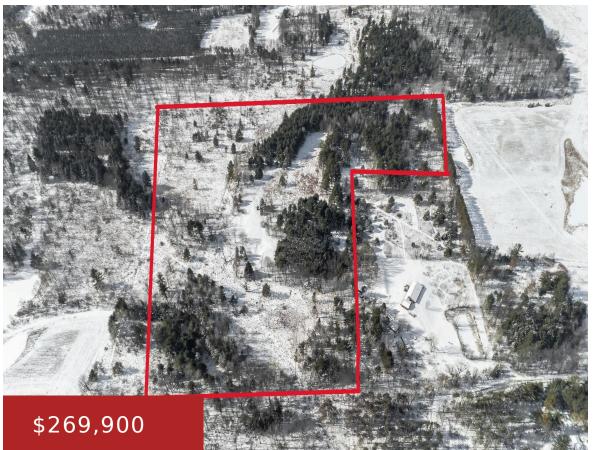

### **COUNTY RD AH, FREMONT, WI, 54940**

https://www.adashunjones.com

Great mix of land to hunt and for recreation. Water running throughout with tons of wildlife. On the end of a dead end road with so much serenity. This opportunity awaits you

#### **Features**

GarageYN: No AttachedGarageYN: No

FireplaceYN: No PoolPrivateYN: No

Lot Features: Wetlands, Wooded, Subj to Shoreland Zoning Utilities: Electricity Available

**Tax Amount:** 1483.42