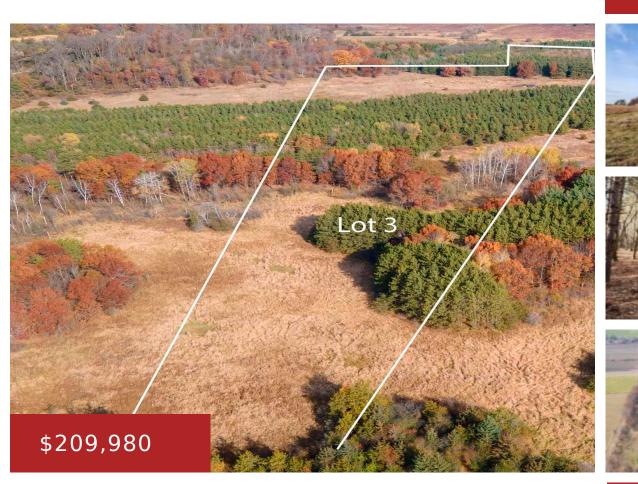

#### COUNTY ROAD CC 3, Green Lake, WI, 54941

You will find this 25 acres of prime hunting and recreational property in gorgeous Green Lake County. Less than one hour from Interstate 41, 1.5 hours from Milwaukee area and an hour from the Madison area. The dense mix of hardwoods, pine and open offer exceptional hunting and recreation potential. The mix of high ground...