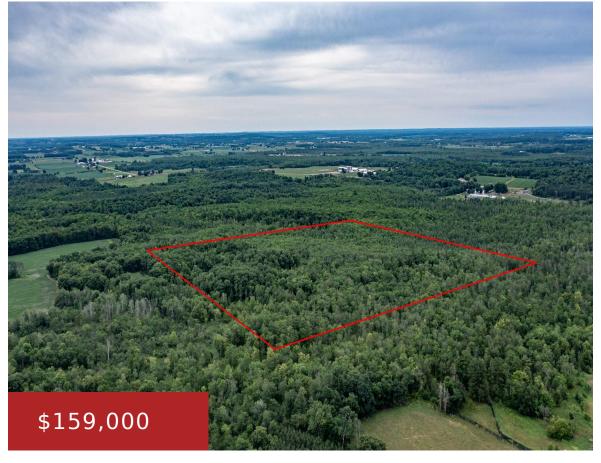

## **COUNTY ROAD E, OGDENSBURG, WI, 54962**

https://www.adashunjones.com

COUNTY ROAD E, Ogdensburg, WI, 54962

40 nicely wooded acres with tons of mature trees and some wetland areas. Just in time for hunting season! Will be accessed by a 17' easement.

**Lot Features:** Rectangular Lot, Rural - Not **Utilities:** Cable Available, Electricity Available Subdivision, Wooded

**Tax Amount:** 1052.38

**Amenities** 

Waterfront available: No Water Source: No Water