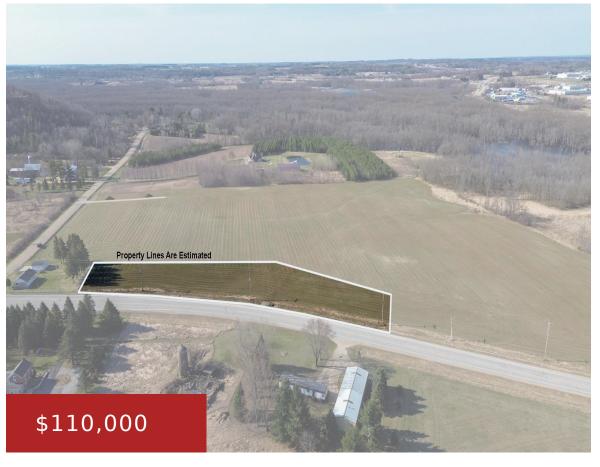

### **COUNTY ROAD S, NEW LONDON, WI, 54961**

https://www.adashunjones.com

• Land

Residential, Vacant Land/Acreage

Active

4 Acres to Build Your Dream Home! Country lot yet close to local amenities. Property was recently separated from a larger lot, taxes are TBD