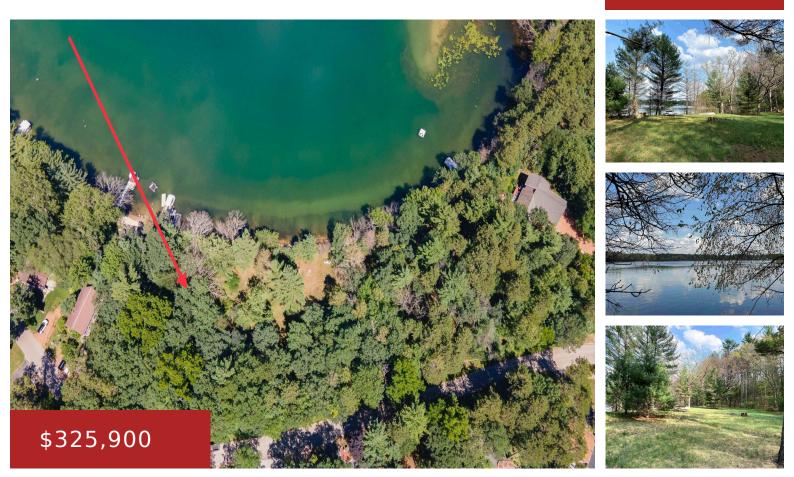

#### CREE Avenue 1, Marion, WI, 54982-7272

One of the last untouched lake parcels in central Wisconsin's Lake Country. 115 feet of glorious gradual sandy lake frontage on the highly desired Little Hills Lake, tucked down off the road with thriving mature oaks, maples & pine trees. Located 2 hours from Milwaukee & only 3 hours from Chicago allows for you to...