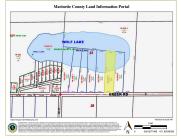

#### CREEK ROAD, WAUSAUKEE, WI, 54177

https://www.adashunjones.com

3 acres nicely wooded acres located on Wolf Lake which is a small shallow weedy lake. Town of Middle inlet The shoreline is all brushy marsh. On the UTV route! This is a buildable lot with no deed restrictions.

### **Amenities**

Waterfront available: Yes Water Body Name: Wolf Lake

Water Source: No Water Sewer: None