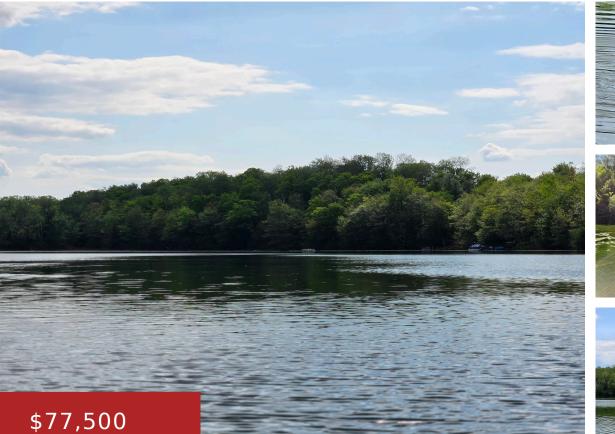

#### CRESTVIEW Drive, MOUNTAIN, WI, 54149

35 ft deep private lake with crystal clear water. Good fishing & abundant wildlife make this lot natures paradise. No back lots, electric motors only, and covenants allow for a quiet and private setting. Golf, ATV/snow trails, restaurants and shopping only minutes away. Year around recreation.

# Amenities

Waterfront available: Yes Water Source: No Water Water Body Name: Windslow Lake Sewer: None